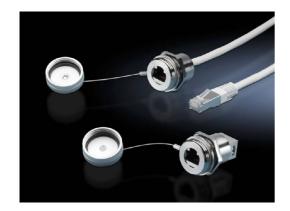

## RJ45 installation module - SZ 2482.730

created: 20.10.2019 build on www.rittal.com/uk-en

| Product description                   | n                                                                                                                                                                                                               |
|---------------------------------------|-----------------------------------------------------------------------------------------------------------------------------------------------------------------------------------------------------------------|
| Design:                               | RJ45 wall-mounted jack on internal jack                                                                                                                                                                         |
| Description:                          | For extending the internal enclosure interfaces – e.g. from industrial PCs and switches – up to the outside of the enclosure. The wall connection only needs the same space as a switch.                        |
| Benefits:                             | Rapid access for maintenance work The protection category of the enclosure is preserved The lock nut cuts automatically into the spray-finish, thereby creating a conductive connection. Captive protective cap |
| Material:                             | Enclosure: Brass<br>Cover: Aluminium<br>Seal: Polyamide                                                                                                                                                         |
| Surface finish:                       | Enclosure: Nickel-plated<br>Cover: Natural anodised                                                                                                                                                             |
| Protection category IP to IEC 60 529: | IP 66/67 with the protective cap closed                                                                                                                                                                         |
| Product features                      |                                                                                                                                                                                                                 |
| For material thicknesses:             | 1 mm - 6 mm                                                                                                                                                                                                     |
| Packs of:                             | 1 pc(s).                                                                                                                                                                                                        |
| Weight/pack:                          | 0.06 kg                                                                                                                                                                                                         |
| Copper weight (kg                     | 0                                                                                                                                                                                                               |